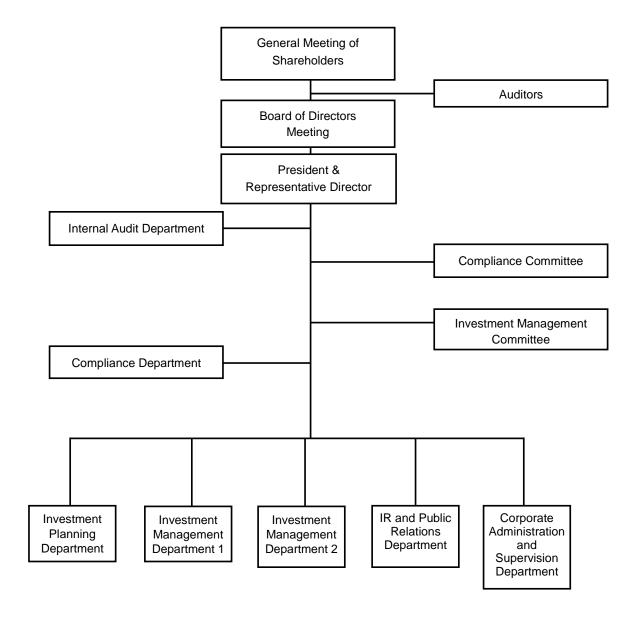

1. Partial Changes in the Organization (as of May 24, 2016)
Investment Planning Office, which was newly created in April 2015, was reorganized as the Investment Planning Department and assumed responsibility for part of the duties of the Corporate Planning Department that was renamed as the IR and Public Relations Department.

Investment Planning Department will seek further enhancement of portfolio value by being responsible for functionality assessment of assets such as long-term repair plans, appraisals, and environmental performance as well as for establishing investment policies and portfolio management including expansion of asset scale and asset replacement.

By specializing in IR, information disclosure, public relations and such, IR and Public Relations Department will focus on further expansion of unitholder base while strengthening its presence in the market with a growing number of listed REITs, through the appeal of the features and management policies of Hankyu REIT.

\*The Asset Management Company's new organizational chart and main departmental duties are provided in Attachment.