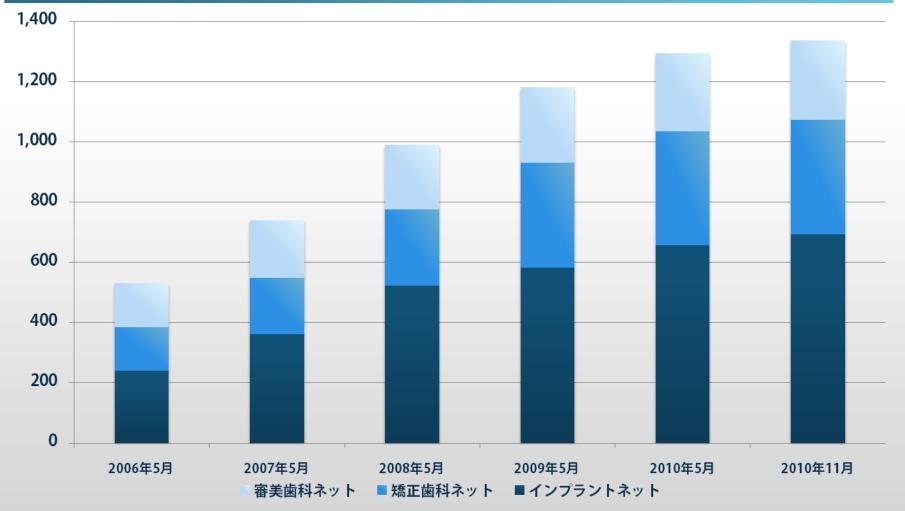

# 有料会員によるストック型ビジネス(2)

### インプラントネット、矯正歯科ネット、審美歯科ネットの有料会員数の推移

(注) 各ポータルサイトの会員数は、ひとつの歯科医院による各ポータルサイトへの会員登録が可能であるため重複している場合があります。